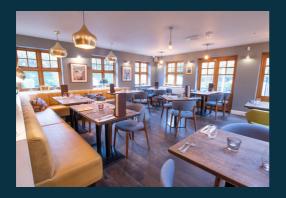

#### The Restaurant

Our largest room, perfect for groups with high ceilings and atmospheric lighting.

Up to 70 standing / 38 seated