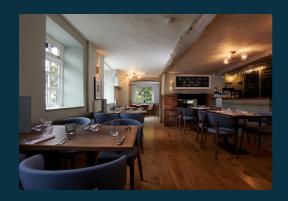

# The Lounge

ldeal for both cocktail parties or group dining, with fireplace and traditional wood panelling.

Up to 55 standing / 34 seated